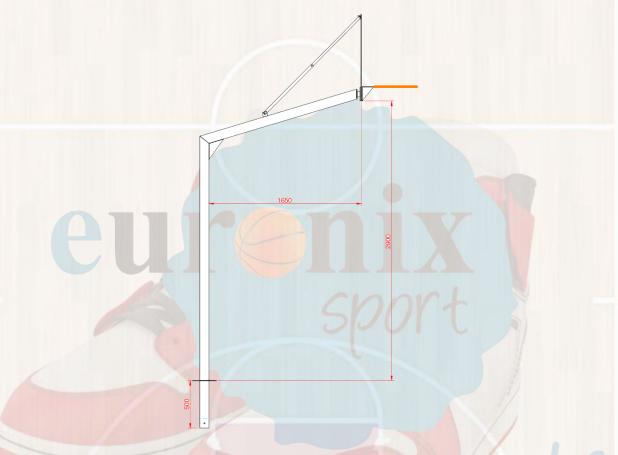

# ANTI-VANDALIC BASKET DIRECT GROUND FIXING, OVERHANG 1,65m BASKET HOOP

• ANTI-VANDALIC BASKET DIRECT GROUND FIXING BASKET HOOP.

The **BASKET EUROGROUND** basket hoops which have a 1,65 meters cantilever, are made according to the guideline, and are designed to be able to install in whatever exterior surface.

# Frame stabilization system.

The basket frame is fully established by two stiffeners made of a pair of tubes that joins the structure with the frame, guaranteeing 100% the straightness of the board, obtaining the desired perpendicularity with respect to the ground.

#### Frame.

The panel is metallic with a 1200x900mm American look, made with steel plates which have strong anticorrosive properties given by the sealed zinc treatment, and it has an anti-vandalic fix rim.