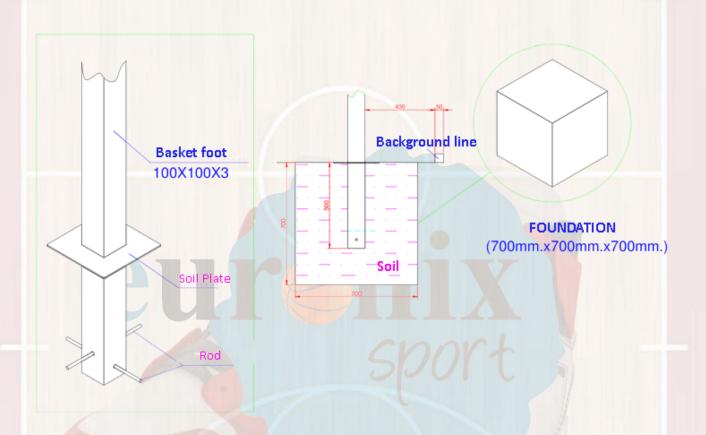

#### Structure and anchorage to the ground.

It's made of two 100x100x3 square profiles welded in angle and joined by a 100x100x3 square that ensures the stability of the structure.

For a correct disposition, the foot of the basket hoop has a plate welded cut by laser.

The basketball hoop is buried 50 centimeters under the ground with a concrete foundation.

In addition, a galvanized treatment is given to make it resistant to adverse weather conditions.