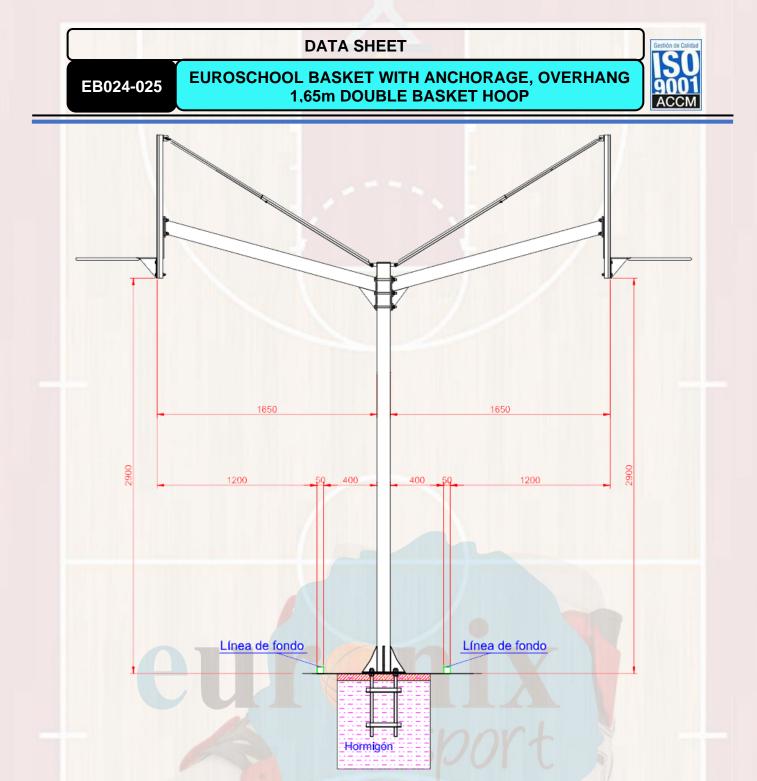

## EUROSCHOOL BASKET WITH ANCHORAGE, OVERHANG 1,65m DOUBLE BASKET HOOP

### EUROSCHOOL BASKET WITH ANCHORAGE, OVERHANG 1,65m DOUBLE BASKET HOOP

### EUROSCHOOL BASKET WITH ANCHORAGE, OVERHANG 1.65m DOUBLE BASKET HOOP