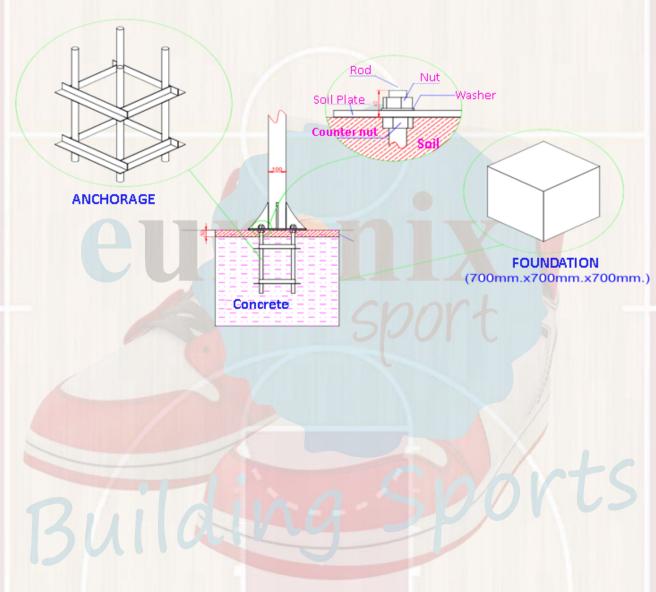

### Structure and anchorage to the ground.

It's made of three 100x100x3 square profiles. The arms are joined to the foot by a screwed joint that fastens it to the foot thus allowing the regulation in height and increasing the resistance of the union.

The foot of the basket hoop is fixed by a plate and 4 reinforcement squares. The plate is screwed to the anchorage provided by Euronix, on this way the equipment acquires a totally fixation, stability, and rigidity.