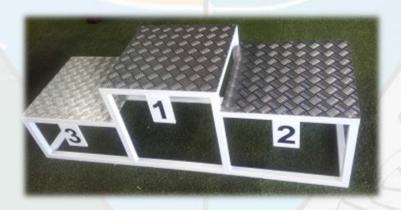

## **MONOBLOCK PODIUM**

## DESCRIPTION.

It is a three height structure manufactured through Steel profiles.

On the top of the structure there are disposed Damero aluminum sheets (sheets with small reliefs) such as ground, that apart from giving it a great aesthetic, will make an antisliding surface.