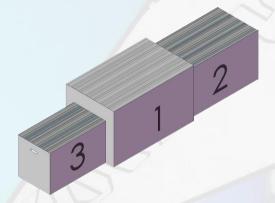

## **3M WHEELED PODIUM FOR TEAMS**

## DESCRIPTION.

It is a three-substructure pack manufactured through (40x40) mm and (40x20) mm steel profiles.

| Module | Long (mm) | Wide (mm) |  |
|--------|-----------|-----------|--|
| 1      | 3000      | 1000      |  |
| 2      | 2800      | 900       |  |
| 3      | 2600      | 800       |  |

The structure is covered with an aluminum sheet which has a hollow on each side to facilitate its transport. On the top of the structures there are disposed Damero aluminum sheets (sheets with small reliefs) such as ground, that apart from giving it a great aesthetic, will make an anti-sliding surface.