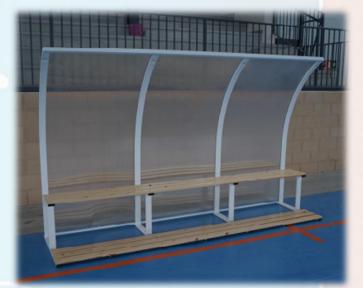

## DESCRIPCTION.

Structure made of cold-formed Steel profiles, 10 mm thickness cellular polycarbonate for the roof and pine wood slats for the seats.

It has a pleasant and comfortable aesthetic for users.

Due to the high quality of the materials used, great consistency, robustness and resistance are obtained.

The final finish is obtained by a paint treatment.

| Ref.    | Length (m) | Places | Dimensions (m)          | Weight (Kg) |
|---------|------------|--------|-------------------------|-------------|
| EFBI001 | 3,00       | 6      | 1 bag of 1,90x3,00x0,75 | 145         |