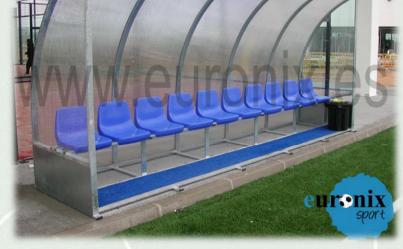

## **ELEGANCE BENCH FOR SUBSTITUTE PLAYERS**

## • DESCRIPTION.

Structure made of coldformed Steel profiles, 10 mm thickness cellular polycarbonate for the roof, and 3 mm for the sides. The seats will be of a plastic material, in addition, they will be completed with an artificial grass ground in their front.

It has a pleasant and comfortable aesthetic for users.

Due to the high quality of the materials used, great consistency, robustness and resistance are obtained.

In addition, a galvanizing treatment is applied to withstand the most adverse weather conditions and that is very durable.