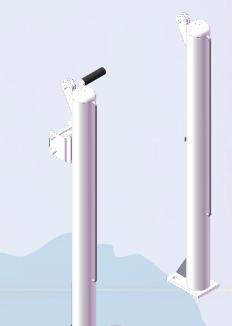

## • DESCRIPTION.

Set of padel posts made of 80x3 quality S-235-JR pickled steel. They have some plates mechanized by laser to achieve the correct placement of the net guide pulleys.

The net tensioning is done by a winch.

The posts are fixed to the ground through an anchor plate for staying perfectly leveled in the game position.

The net height will be of 920 millimeters.

| Ref.   | Finish                        | Dimensions (m)          | Weight (Kg.) |
|--------|-------------------------------|-------------------------|--------------|
| EPP002 | 100% Polvester (define color) | 1 bag of 0.92x0.20x0.20 | 14.70        |