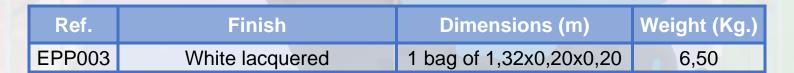

## **DATA SHEET**

**EPP003** 

## ALIMINIUM 80X80 PADEL POSTS TO ANCHOR. (Exterior Tensioning)



## DESCRIPTION.

Set of padel posts designed according to the **NIDE 2002** tennis regulation.

Made with 80x80 millimeters extruded aluminium matrix. They have an exterior adjustable mechanism formed by winch and net pulleys that are fixed and moved through the matrix slot allowing to position it at the required height according to the regulation.

The net tensioning is done by an exterior winch.

The posts are fixed to the ground through 40 centimeters length anchorages for staying perfectly leveled in the game position.



In order to constantly improve the quality of our products, Euronix reserves the right to modify any of the technical characteristics.