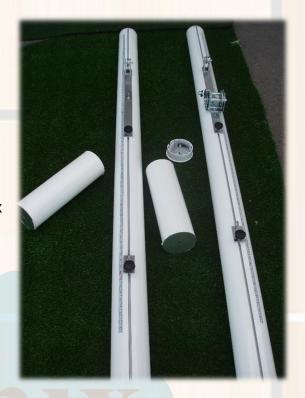

## ALUMINIUM 90 VOLLEY POSTS TO ANCHOR. (Exterior tensioning, Winch)

## DESCRIPTION.

Set of metallic volley posts designed according to the volley NIDE 2002 regulation.

Made with extruded aluminium matrix with 90-millimeter diameter. They have an exterior adjustable mechanism formed by winch and net pulleys that are fixed and moved through the matrix slot allowing to position it at the required height according to the players category.

The tensioning of the net is realized by the winch.

The required placement of the regulatory is achieved burying the post 40 centimeters in the ground.

| Ref.   | Finish          | Dimensions (m)          | Weight (Kg.) |
|--------|-----------------|-------------------------|--------------|
| EPV006 | White lacquered | 1 bag of 3,00x0,20x0,20 | 14           |