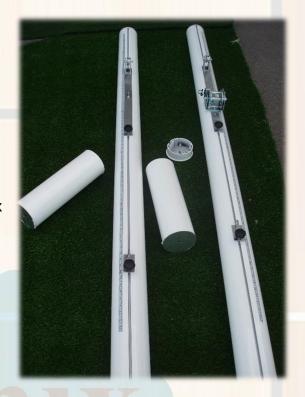

## DESCRIPTION.

Set of metallic volley posts designed according to the volley NIDE 2002 regulation.

Made with extruded aluminium matrix with 120-millimeter diameter. They have an exterior adjustable mechanism formed by winch and net pulleys that are fixed and moved through the matrix slot allowing to position it at the required height according to the players category.

The tensioning of the net is realized by the winch.

The required placement of the regulatory is achieved burying the post 40 centimeters in the ground.

| Ref.   | Finish          | Dimensions (m)          | Weight (Kg.) |
|--------|-----------------|-------------------------|--------------|
| EPV007 | White lacquered | 1 bag of 3,00x0,25x0,25 | 18           |