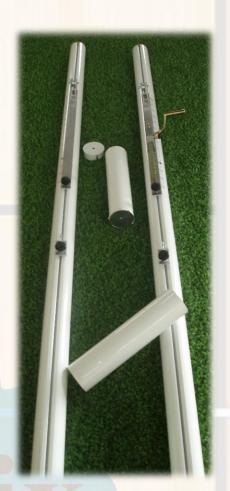

## DESCRIPTION.

Set of metallic volley posts designed according to the volley NIDE 2002 regulation.

Made with extruded aluminium matrix with 120-millimeter diameter. They have an exterior adjustable mechanism formed by tensor and net pulleys that are fixed and moved through the matrix slot allowing to position it at the required height according to the players category.

The tensioning of the net is realized by the zipper.

The required placement of the regulatory is achieved burying the post 40 centimeters in the ground.

| Ref.   | Finish          | Dimensions (m)          | Weight (Kg.) |
|--------|-----------------|-------------------------|--------------|
| EPV014 | White lacquered | 1 bag of 3,00x0,25x0,25 | 18           |