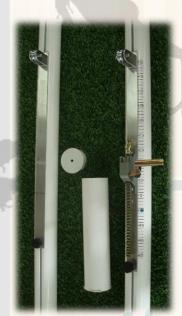

## DESCRIPTION.

Set of metallic volley posts designed according to the volley NIDE 2002 regulation.

Made with extruded aluminium matrix with 120-millimeter diameter. They have an exterior adjustable mechanism formed by tensor and net pulleys that are fixed and moved through the matrix slot allowing to position it at the required height according to the players category.

The tensioning of the net is realized by the zipper.

The required placement of the regulatory is achieved burying the post 40 centimeters in the ground.

| Ref.   | Finish          | Dimensions (m)          | Weight (Kg.) |
|--------|-----------------|-------------------------|--------------|
| EPV014 | White lacquered | 1 bag of 3,00x0,25x0,25 | 18           |