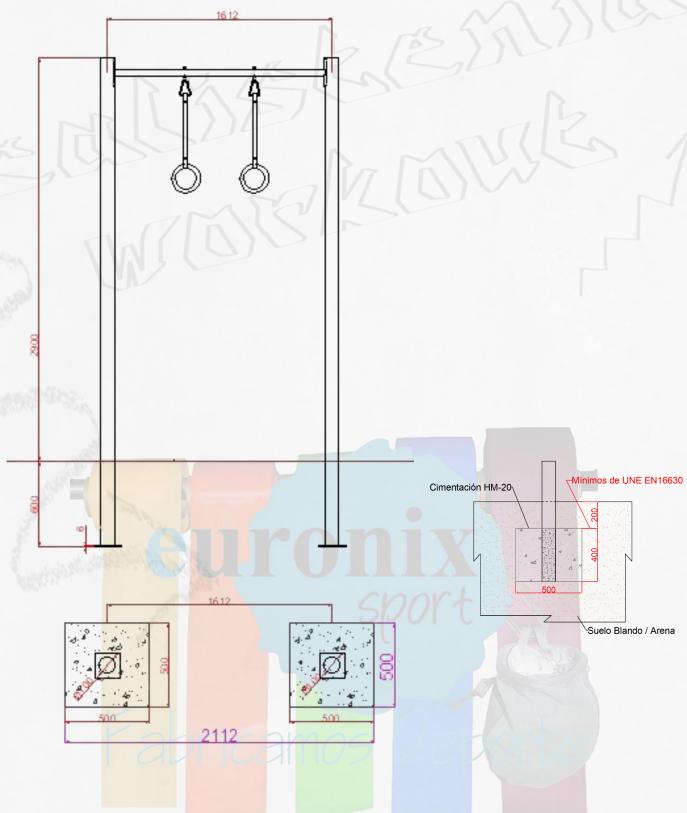

It is made up of two posts and a cross bar to which two adjustable rings are fixed, suspended by resistant straps. The rings allow a wide range of exercises that work various muscle groups. Some common exercises include ring pull-ups, dips, push-ups, sit-ups, and variations of balance and suspension exercises.

The bars are made of galvanized steel with the possibility of being painted, and the posts are made of galvanized steel; with variable length depending on whether the equipment is to be installed on a hard or soft surface. See point 3. As a guide, a soil can be considered hard if it is made of rock, concrete or compacted gravel, and soft in the rest of the cases.

# • Equipment specifications and guidelines UNE-EN 16630.

\* All dimensions in millimeters .

 $Due \ to \ continuous \ improvement \ in \ the \ quality \ of \ our \ products, \ Euronix \ reserves \ the \ right \ to \ modify \ product \ characteristics.$ 

# o Soft Ground.

According to the regulations, it will be embedded (200+400) mm as indicated in the detail.

Due to continuous improvement in the quality of our products, Euronix reserves the right to modify product characteristics.

# o Safety zone and fall height.

The safety zone is 14.3 m2, so a distance of 1.5 m around the equipment.

The maximum fall height according to the proposed exercises is estimated to be

1m.