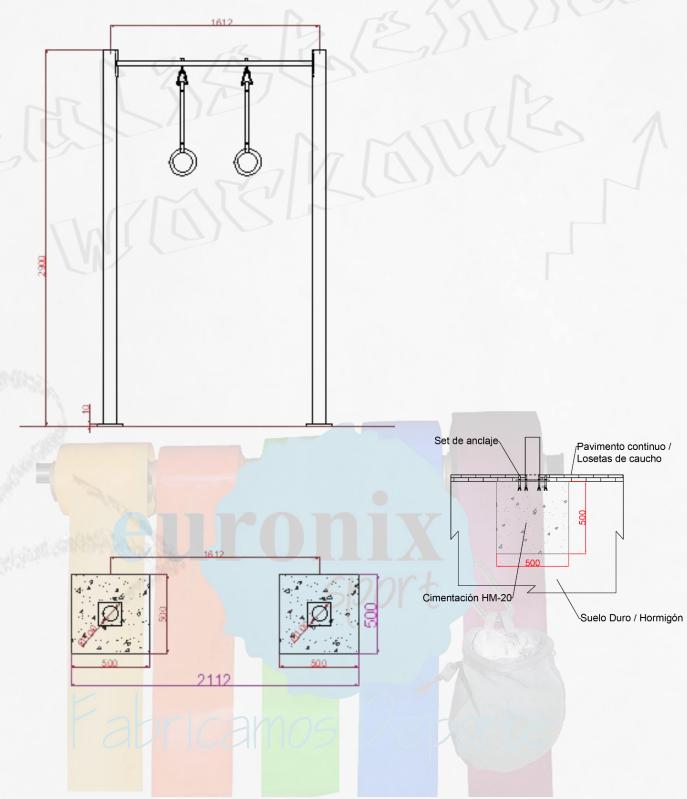

# • Equipment specifications and guidelines UNE-EN 16630.

\* All dimensions in millimeters .

 $Due \ to \ continuous \ improvement \ in \ the \ quality \ of \ our \ products, \ Euronix \ reserves \ the \ right \ to \ modify \ product \ characteristics.$ 

# o Soft Ground.

According to the regulations, it will be embedded (200+400) mm as indicated in the detail.

Due to continuous improvement in the quality of our products, Euronix reserves the right to modify product characteristics.

# o Safety zone and fall height.

The safety zone is 14.3 m2, so a distance of 1.5 m around the equipment.

The maximum fall height according to the proposed exercises is estimated to be

1m.