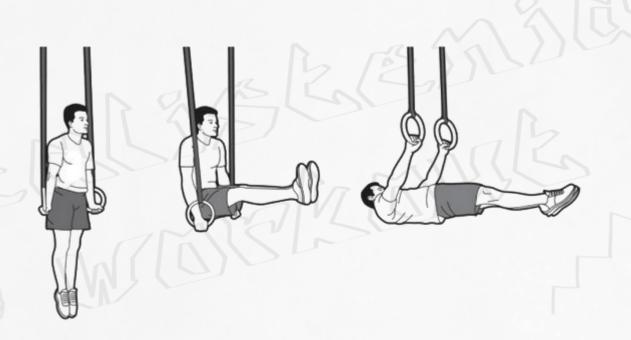

1. **Exercise 1:** It basically consists of placing ourselves in suspension holding onto the rings, with our arms extended. Try to hold the position for as long as possible. Also, you can work it with series of a marked time without having to reach failure.

#### Featured muscles:

- Shoulders
- Triceps
- Abdomen
- Improve stability in position

 $Due \ to \ continuous \ improvement \ in \ the \ quality \ of \ our \ products, Euronix \ reserves \ the \ right \ to \ modify \ product \ characteristics.$ 